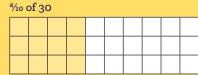

## Percentages Game

Percentages coloring in activity practice your maths skills!

<sup>2</sup>/s of 20

34 of 24

2. 9 squares in total, 6 squares coloured in. 3. 16 squares in total, 4 squares coloured in. 4. 12 squares in total, 8 squares coloured in. 24 squares in total. 12 squares coloured in

**MORE FUN GAMES & QUIZZES** are online now at: whairawa.com/tamariki